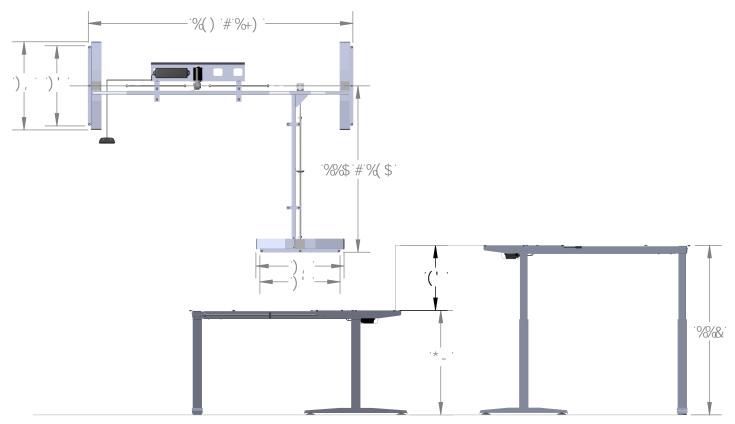

## GHGI DF9A 9'9&) H-\$\text{\text{\text{\$}} 8A

| 9YWM]W <y][\h5x1 gnuv`y`8yg_:fua="" y```@yzn5bx`f][\h<br="">fN)\$L%)\$#%\$L%)\$#%\$L%\$Wa Ł</y][\h5x1> |                                                                   |
|--------------------------------------------------------------------------------------------------------|-------------------------------------------------------------------|
| <y][\hifwa th="" ł<=""><th>a ]b"`*- '#'a UI "'%&amp;</th></y][\hifwa>                                  | a ]b"`*- '#'a UI "'%&                                             |
| Grfc_Y flwa Ł                                                                                          | ( '                                                               |
| GdYYX fWa #glz                                                                                         | &")                                                               |
| :fUa Y.@Yb[h\fWa Ł                                                                                     | FYZYf'D[ "&/ '                                                    |
| : fUa Y K ]Xh\ fWa Ł                                                                                   | FYZYfD[ "&/ '                                                     |
| HJV Y "Hcd "G]nY "flWa Ł                                                                               | FYZYfD[ "&/ '                                                     |
| 7 UdUW]mifL[ Ł                                                                                         | , \$                                                              |
| Bc]gY X6f5Ł                                                                                            | 0')\$                                                             |
| Dck Yf                                                                                                 | %\$"J"hc"&(\$J                                                    |
| D'i [ 'Hmd Y                                                                                           | I ?#9I #I G#5 I G#>D                                              |
| K Y][ \h#GYhif <u>L</u> [ Ł                                                                            | r')                                                               |
| A UhYf]U`fIfUa Yž<br>7 c`i a bž: cclŁ                                                                  | Dck XYf7 cUhYX GhYY`fFc <gł< td=""></gł<>                         |
| <ubxgyh< td=""><td>HB &lt; 'GY f]Y g'A Ya c fm: i bWh]c b ''' f(' A Ya c fmDcg]h]c bgŁ'</td></ubxgyh<> | HB < 'GY f]Y g'A Ya c fm: i bWh]c b ''' f(' A Ya c fmDcg]h]c bgŁ' |
| GUZYhmi: YUhi fY                                                                                       | 5 bh]! 7 c``]g]c b`Dfc hY Wh]c b                                  |