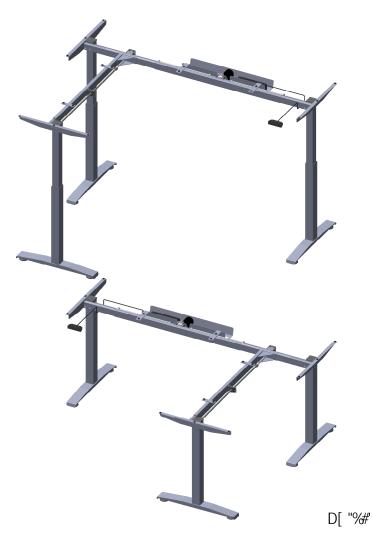

## GHGI DF9A 9'9&) H-\$\text{\text{\text{\$}} 8A

| 9YWM]W <y][\h5x1 gnuv`y`8yg_:fua="" y```@yzn5bx`f][\h<br="">fN)\$L%)\$#%\$L%)\$#%\$L%\$Wa Ł</y][\h5x1> |                                                                   |
|--------------------------------------------------------------------------------------------------------|-------------------------------------------------------------------|
| <y][\hifwa th="" ł<=""><th>a ]b"`*- '#'a UI "'%&amp;</th></y][\hifwa>                                  | a ]b"`*- '#'a UI "'%&                                             |
| Grfc_Y flwa Ł                                                                                          | ( '                                                               |
| GdYYX fWa #glz                                                                                         | &")                                                               |
| :fUa Y.@Yb[h\fWa Ł                                                                                     | FYZYf'D[ "&/ '                                                    |
| : fUa Y K ]Xh\ fWa Ł                                                                                   | FYZYfD[ "&/ '                                                     |
| HJV Y "Hcd "G]nY "flWa Ł                                                                               | FYZYfD[ "&/ '                                                     |
| 7 UdUW]mifL[ Ł                                                                                         | , \$                                                              |
| Bc]gY X6f5Ł                                                                                            | 0')\$                                                             |
| Dck Yf                                                                                                 | %\$"J"hc"&(\$J                                                    |
| D'i [ 'Hmd Y                                                                                           | I ?#9I #I G#5 I G#>D                                              |
| K Y][ \h#GYhif <u>L</u> [ Ł                                                                            | r')                                                               |
| A UhYf]U`fIfUa Yž<br>7 c`i a bž: cclŁ                                                                  | Dck XYf7 cUhYX GhYY`fFc <gł< td=""></gł<>                         |
| <ubxgyh< td=""><td>HB &lt; 'GY f]Y g'A Ya c fm: i bWh]c b ''' f(' A Ya c fmDcg]h]c bgŁ'</td></ubxgyh<> | HB < 'GY f]Y g'A Ya c fm: i bWh]c b ''' f(' A Ya c fmDcg]h]c bgŁ' |
| GUZYhmi: YUhi fY                                                                                       | 5 bh]! 7 c``]g]c b`Dfc hY Wh]c b                                  |